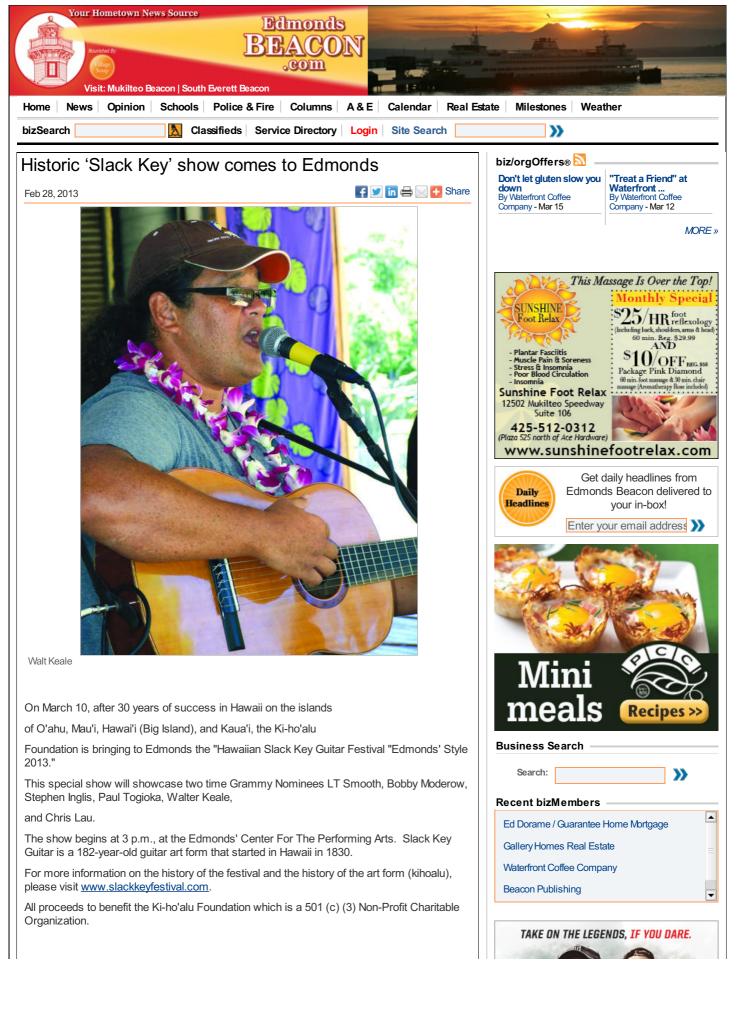

Historic 'Slack Key' show comes to Edmonds - Edmonds, WA - EdmondsBeacon.com

Historic 'Slack Key' show comes to Edmonds - Edmonds, WA - EdmondsBeacon.com

Stephen Inglis

| Comments (( | 0)                                    |
|-------------|---------------------------------------|
|             | If you wish to comment, please login. |
|             | Username:                             |
|             | Password:                             |
|             | Lost your password?                   |
|             |                                       |
|             |                                       |
|             |                                       |
|             |                                       |
|             |                                       |
|             |                                       |